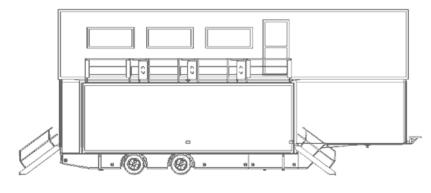

### 2 floors with terrace

The trailer has an extension pod on the right side as well as an extension pod on the top. The entrance stairs can be established from inside the trailer or outside, depending on your needs. It is possible to make a terrace on the roof of the extension on the right side as well as on the roof of the extension on top of the trailer. When the side and top are extended, up to 97 m<sup>2</sup> is achieved, which can be furnished with lounge furniture, shelving, kitchen facilities, food elevator and much more.