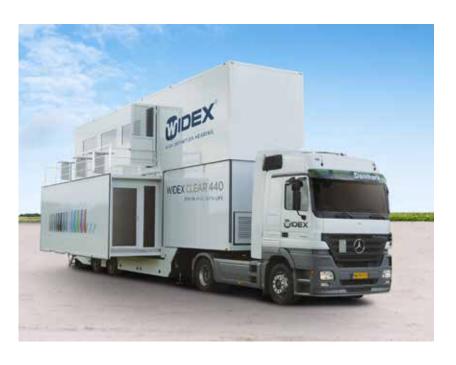

## Expandable XL

#### Large exhibition trailer with eye catcher effect

With the HMK Bilcon Expandable XL trailer your company will attract attention everywhere. The exterior can be decorated by your choice with your company logo, photos etc. The interior can be designed to fit your target groups and segments in connection with exhibitions and road-shows.

We have designed the trailer with focus on functionality and ease of use. A trained person can make the mobile unit ready within 20 minuts. It is made up of 55 mm glass fiber reinforced polyester panels, which form outer and inner clothing made according to the "sandwich" principle, to achieve great strength and insulation.

#### Two stories high

The trailer is two stories high with the possibility to mount a terrasse on the roof. When set up, the pods are easily expanded with a remote control, giving a total of  $97~\text{m}^2$  floor space custom built with eg lounge furniture, shelving, kitchen facilities and much more.