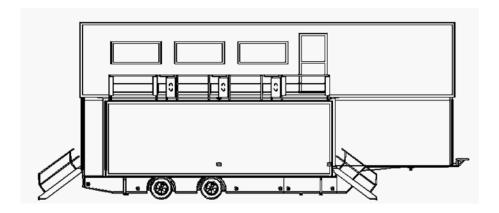

# **Expandable XL**

#### **Dimensions**

| Dimensions                   |              |                   |
|------------------------------|--------------|-------------------|
|                              | Internal     | External          |
| Length                       |              | 13.60 m           |
| Width, transport             |              | 2.55 m            |
| Width, assembled             | Up to 6.47 m | Up to 6.55 m      |
| Total height, transport      |              | 4.00 m            |
| Int. height front/lower part | 2.18/2.60 m  |                   |
| Entrance height above ground | 1.10 m       |                   |
| Internal height pods         | Up to 2.25 m |                   |
| Pod dimensions               |              | 8 m x 1.85 m      |
| Total floor space            | Up to 97 m²  |                   |
| Net weight                   |              | *12,000-22,000 kg |