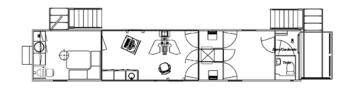

#### **Ergonomic and effective**

The screening unit is very spacious with a floor space of  $34~\text{m}^2$ . The interior of the unit can be designed to meet your equirements e.g. with an examination room with a screening unit, staff room, changing room, waiting area and kitchen and toilet facilities.

#### Interior/design

- Aircondition
- Floor heating
- Toilet facilities
- Staff room
- Radio in every room
- Microwave oven
- Refrigerator

HMK Bilcon 2017 A/S | +45 98 32 30 11 | info@hmkbilcon.dk | www.hmkbilcon.dk