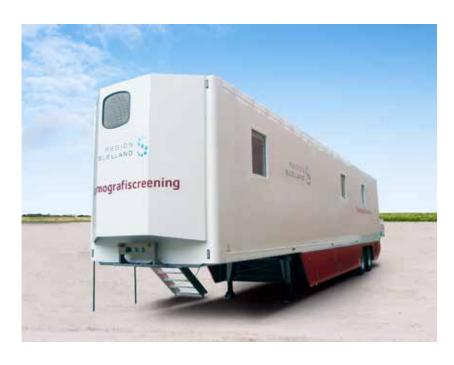

#### Mobile screening clinic

The HMK Bilcon mammography screening unit is equipped as a fixed clinic in a hospital where focus has been put on the patient's perception of visiting the trailer being similar to visiting a clinic in a hospital. The unit is highly mobile and can be positioned anywhere a standard trailer can go.

We have designed the mammography unit with focus on functionality and ease of use. A trained person can make the mobile unit ready for patients within 20 minuts. It is made up of 55 mm glass fiber reinforced polyester panels, which form outer and inner clothing made according to the "sandwich" principle, to achieve great strength and insulation.

#### **Ergonomic and effective**

The screening unit is very spacious with a floor space of  $34~\text{m}^2$ . The interior of the unit can be designed to meet your equirements e.g. with an examination room with a screening unit, staff room, changing room, waiting area and kitchen and toilet facilities.