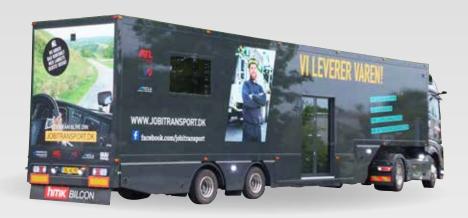

# Roadshow trailer

### Showroom with truck simulator

With HMK Bilcon's **Roadshow Trailer**, you get a solid trailer that is manufactured and thoroughly tested according to our high quality standards. We have designed the trailer based on the customer's specifications and our extensive industry knowledge and many years of experience in creating specialized solutions. This trailer is set up as a classroom for Transportens Udviklingsfond, which focuses on recruiting young people for freight transport. Inside the trailer, there is a truck simulator with a screen, allowing interested individuals to try out the profession of a driver. Emphasis is placed on functionality and user-friendliness, and it takes only 20 minutes to set up the trailer for a trained person. The trailer is constructed with 63 mm fiberglass-reinforced polyester panels, which form the exterior and interior cladding made according to the "sandwich" principle, achieving high strength and insulation.